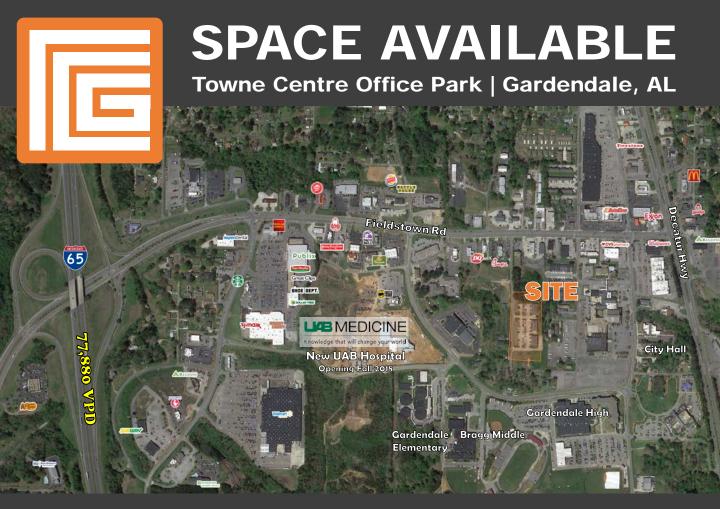

## PROPERTY HIGHLIGHTS

3 Suites Available +/- 600-3,300 square feet

**Ample Parking** 

**I-65 Minutes away** 

11 miles from downtown Birmingham

The most decadent office space in north Birmingham.

**Beautiful common areas** 

Many restaurants in vicinity





## CONTACT

**GRAHAM RIESEBERG** 

205.518.4693 | graham@canvassgroup.com

**BEAR BURNETT** 

205.777.1949 | bear@canvassgroup.com

| DEMOS      | 5 Minute | 10 Minute | 15 Minute |
|------------|----------|-----------|-----------|
| Population | 6,513    | 23,594    | 59,278    |
| HH Income  | \$72,811 | \$72,799  | \$59,338  |







| DEMOS      | 5 Minute | 10 Minute | 15 Minute |
|------------|----------|-----------|-----------|
| Population | 6,513    | 23,594    | 59,278    |
| HH Income  | \$72,811 | \$72,799  | \$59,338  |

## CONTACT

**GRAHAM RIESEBERG** 

205.518.4693 | graham@canvassgroup.com

**BEAR BURNETT** 

205.777.1949 | bear@canvassgroup.com