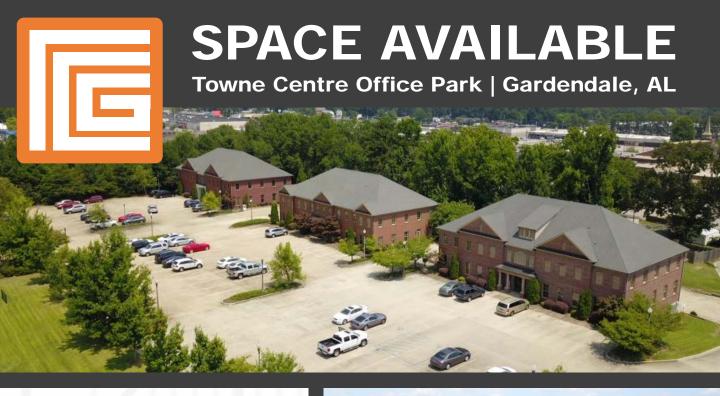

## PROPERTY HIGHLIGHTS

3 Suites Available +/- 600-3,300 square feet

**Ample Parking** 

**I-65 Minutes away** 

11 miles from downtown Birmingham

The most decadent office space in north Birmingham.

**Beautiful common areas** 